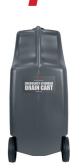

# REWCART

**DRAIN CART** 

- . Strong plastic construction with 16-gallon capacity
- . Small drain hose opening in top to collect water
- . Screw-on cap to cover drain hose opening when rolling filled cart
- Ergonomic design for easy pushing or pulling to disposal area
- . Drain cap at bottom of cart is easily unscrewed for wastewater disposal and can accommodate standard water hose
- . Molded wheels and steel axle for stability and durability on range of surfaces