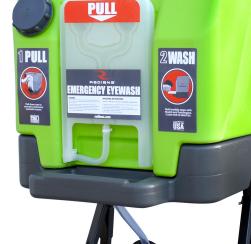

### REW01112 EMERGENCY EYEWASH STATION

12 GALLON EYEWASH STATION

- Delivers at least 15 minutes of non-Injurious flow to meet the ANSI Z358.1 standard
- · One-step activation for near instantaneous flow
- . Manifold and base work together to capture wastewater and drain into disposal bin or cart
- MIN and MAX lines on manifold help ensure proper water level
- . Front-facing opening to easily add water and preservative
- · Hi-vis green color is easily recognizable if an injury occurs
- · Gravity-fed station can be wall mounted, used with a stand, or placed on a table/cart
- . Includes a wall bracket, potable water preservative, test log card and drainage hose

#### REWSTAND

**EYEWASH TANK STAND** 

- Designed for Radians 16-Gallon & 12-Gallon Eyewash Tanks (Works with most other 16-gal tanks)
- Ensures station is at ANSI-required height for operation
- Simple six-bolt assembly with included hardware
- Can be used in and easily moved to varied locations
- Durable powder-coated steel construction
- · Open base for wastewater disposal cart or container
- Rubber feet for stability