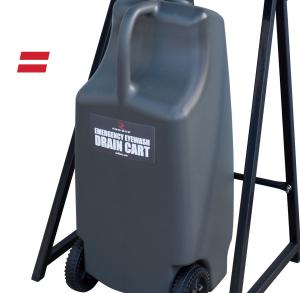

# REWCART

**DRAIN CART** 

- . Strong plastic construction with 16-gallon capacity
- . Small drain hose opening in top to collect water
- . Screw-on cap to cover drain hose opening when rolling filled cart
- Ergonomic design for easy pushing or pulling to disposal area
- . Drain cap at bottom of cart is easily unscrewed for wastewater disposal and can accommodate standard water hose
- . Molded wheels and steel axle for stability and durability on range of surfaces

#### REWSTAND

**EYEWASH TANK STAND** 

- Designed for Radians 16-Gallon & 12-Gallon Eyewash Tanks (Works with most other 16-gal tanks)
- Ensures station is at ANSI-required height for operation
- Simple six-bolt assembly with included hardware
- Can be used in and easily moved to varied locations
- Durable powder-coated steel construction
- · Open base for wastewater disposal cart or container
- Rubber feet for stability