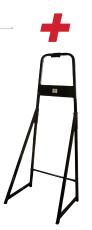

#### REWSTAND

**EYEWASH TANK STAND** 

- Designed for Radians 16-Gallon & 12-Gallon Eyewash Tanks (Works with most other 16-gal tanks)
- Ensures station is at ANSI-required height for operation
- Simple six-bolt assembly with included hardware
- Can be used in and easily moved to varied locations
- Durable powder-coated steel construction
- · Open base for wastewater disposal cart or container
- Rubber feet for stability