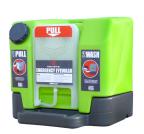

### REW01112 EMERGENCY EYEWASH STATION

12 GALLON EYEWASH STATION

- Delivers at least 15 minutes of non-Injurious flow to meet the ANSI Z358.1 standard
- · One-step activation for near instantaneous flow
- . Manifold and base work together to capture wastewater and drain into disposal bin or cart
- MIN and MAX lines on manifold help ensure proper water level
- . Front-facing opening to easily add water and preservative
- · Hi-vis green color is easily recognizable if an injury occurs
- · Gravity-fed station can be wall mounted, used with a stand, or placed on a table/cart
- . Includes a wall bracket, potable water preservative, test log card and drainage hose

Evewash station, stand, drain cart, alarm and dust cover sold separately