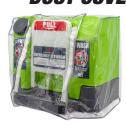

## **DUST COVER** #REWCOVER12

- Protects 12 gallon eyewash station from dust and environmental contaminants
- . Maintains useability with hook and loop closure that releases with activation of tray