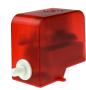

## **EMERGENCY EYEWASH STATION ALARM** #REWALARM

The optional alarm system adds another level of safety to the emergency eyewash station. When the station is activated, the alarm automatically alerts nearby workers that help is needed with a siren and flashing light, \* Batteries NOT Included.

Mounts neatly on top of Radians 16 gallon or 12 gallon Emergency Evewash Tank.