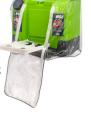

### REW01112 EMERGENCY EYEWASH STATION

12 GALLON EYEWASH STATION

- Delivers at least 15 minutes of non-Injurious flow to meet the ANSI Z358.1 standard
- · One-step activation for near instantaneous flow
- . Manifold and base work together to capture wastewater and drain into disposal bin or cart
- MIN and MAX lines on manifold help ensure proper water level
- . Front-facing opening to easily add water and preservative
- · Hi-vis green color is easily recognizable if an injury occurs
- · Gravity-fed station can be wall mounted, used with a stand, or placed on a table/cart
- . Includes a wall bracket, potable water preservative, test log card and drainage hose

Evewash station, stand, drain cart, alarm and dust cover sold separately